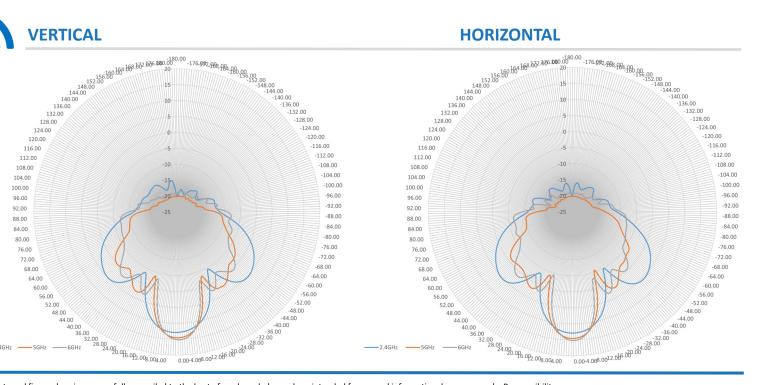

## **ELECTRICAL SPECIFICATIONS**

Frequency Range: 2.4-2.48/5.15-5.85/6-7.125 GHz Gain: 13/15/15 dBi Polarization: 3 Vertical / 3 Horizontal Horizontal Beamwidth: 25/20/20° Vertical Beamwidth: 25/20/20° VSWR: <1.5:1 Max: 2.0 Isolation: >30dB Impedance: 50 Q