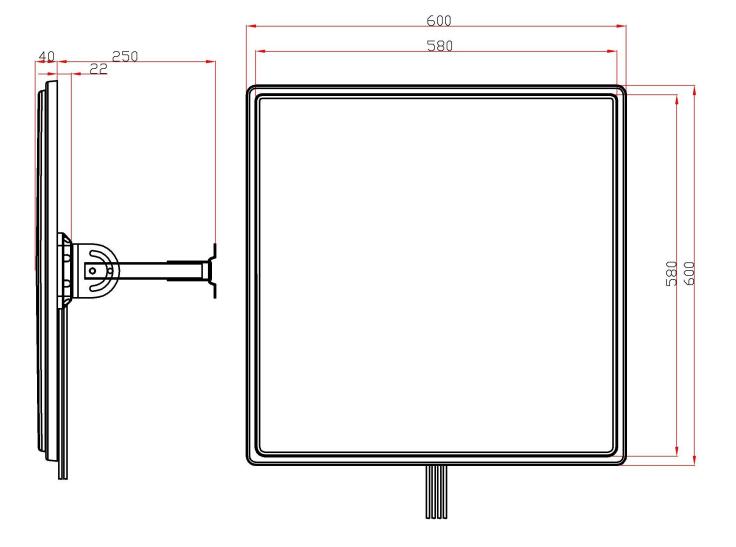

## **MECHANICAL SPECIFICATIONS**

Dimensions: 24"x24"x1.6"(600x600x40mm) Weight: 2.5 lb (0.68 kg) Installation: Flush Mount to Wall or Articulating Wall/Pole Mount (included)